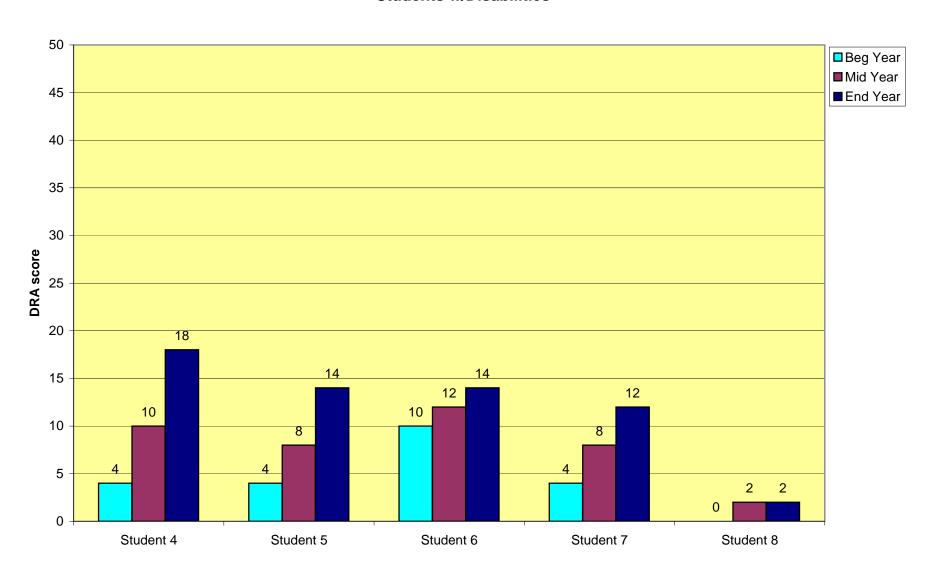

As our program has grown so has our data collection and documentation. Attached you will find:

- 1. TALES of JOY R.E.A.D. Teacher Survey summary
- 2. Parent Comment/observation summary
- 3. Individual Teacher Student Reading Test Score forms
- 4. Summative Reading score graphs, Students w/Disabilities (yellow)
- 5. Summative Reading score graphs, Regular Ed students (beige)

The attached graphs show the beginning/ middle/end of year reading scores; using either the DRA (Developmental Reading Assessment) or the NWEA MAP (Measure Academic Progress) computerized assessment. As you can see the results are very positive! **No** students showed a decline in overall reading scores for the graphed data reported!