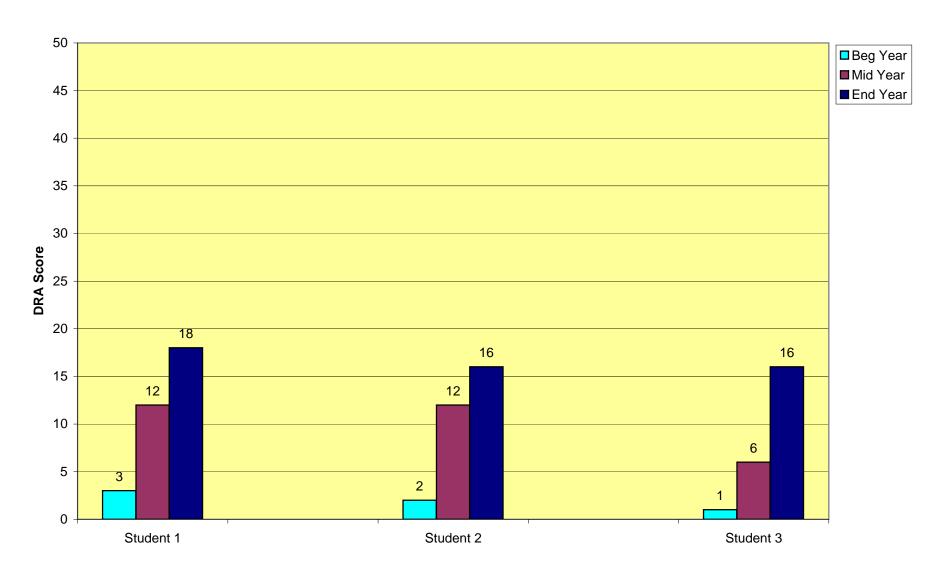

As our program has grown so has our data collection and documentation. Attached you will find:

- 1. TALES of JOY R.E.A.D. Teacher Survey summary
- 2. Parent Comment/observation summary
- 3. Individual Teacher Student Reading Test Score forms
- 4. Summative Reading score graphs, Students w/Disabilities (yellow)
- 5. Summative Reading score graphs, Regular Ed students (beige)

The attached graphs show the beginning/ middle/end of year reading scores; using either the DRA (Developmental Reading Assessment) or the NWEA MAP (Measure Academic Progress) computerized assessment. As you can see the results are very positive! **No** students showed a decline in overall reading scores for the graphed data reported!