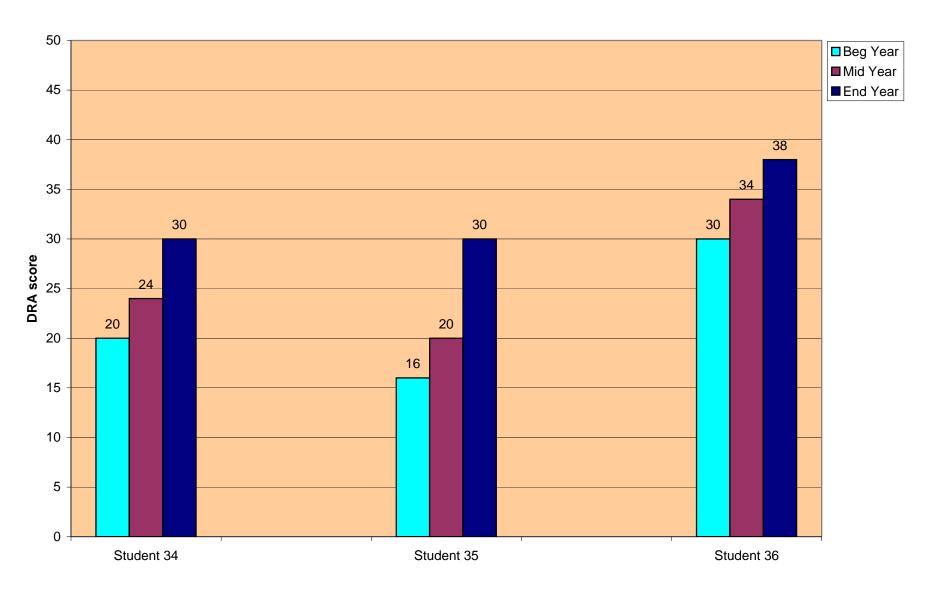

As our program has grown so has our data collection and documentation. Attached you will find:

- 1. TALES of JOY R.E.A.D. Teacher Survey summary
- 2. Parent Comment/observation summary
- 3. Individual Teacher Student Reading Test Score forms
- 4. Summative Reading score graphs, Students w/Disabilities (yellow)
- 5. Summative Reading score graphs, Regular Ed students (beige)

The attached graphs show the beginning/ middle/end of year reading scores; using either the DRA (Developmental Reading Assessment) or the NWEA MAP (Measure Academic Progress) computerized assessment. As you can see the results are very positive! **No** students showed a decline in overall reading scores for the graphed data reported!