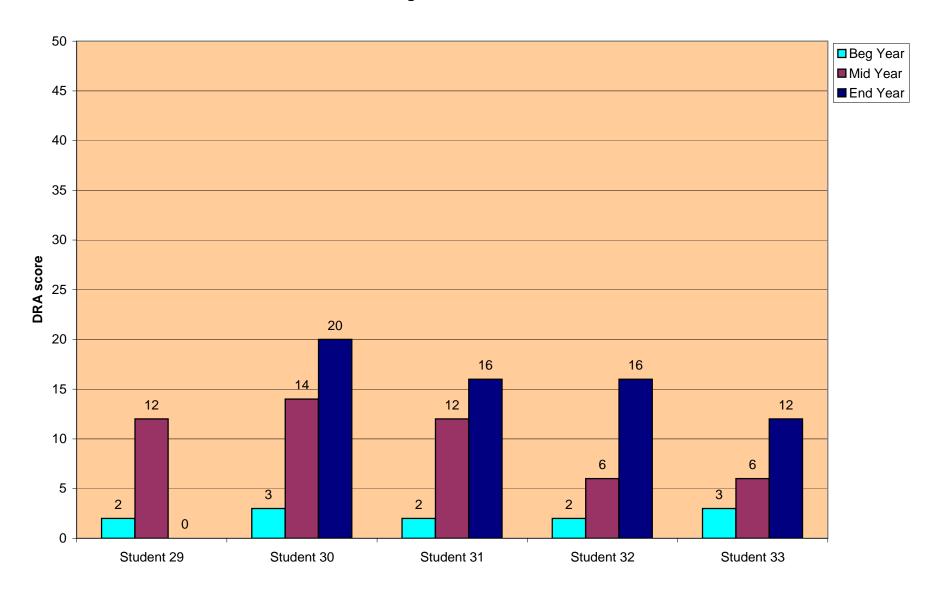

As our program has grown so has our data collection and documentation. Attached you will find:

- 1. TALES of JOY R.E.A.D. Teacher Survey summary
- 2. Parent Comment/observation summary
- 3. Individual Teacher Student Reading Test Score forms
- 4. Summative Reading score graphs, Students w/Disabilities (yellow)
- 5. Summative Reading score graphs, Regular Ed students (beige)

The attached graphs show the beginning/ middle/end of year reading scores; using either the DRA (Developmental Reading Assessment) or the NWEA MAP (Measure Academic Progress) computerized assessment. As you can see the results are very positive! **No** students showed a decline in overall reading scores for the graphed data reported!