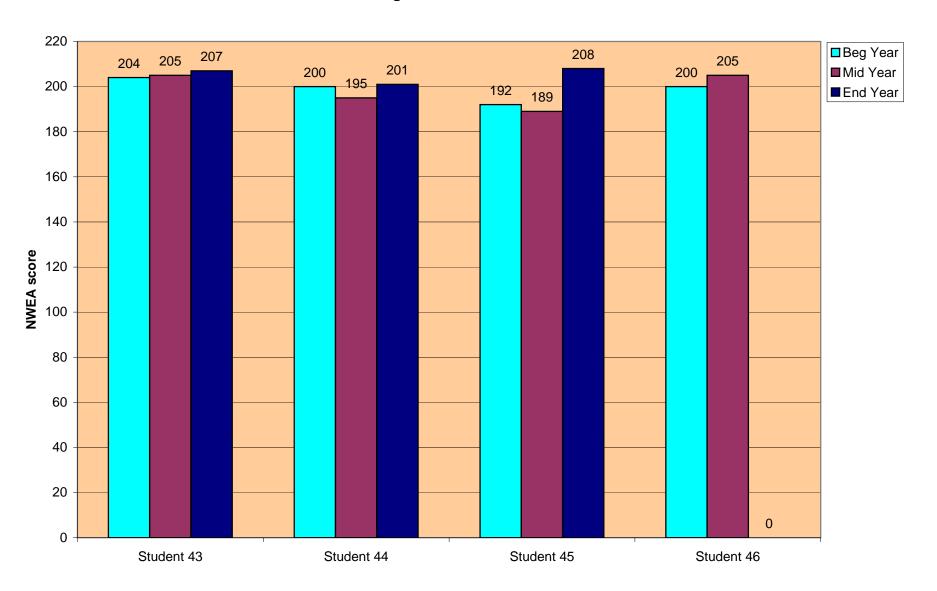

|            |       |                   | Begi         | nning         | Mi           | <u>ddle</u>   | <b>End of Year</b> |               |                       |                        |
|------------|-------|-------------------|--------------|---------------|--------------|---------------|--------------------|---------------|-----------------------|------------------------|
| First Name | Grade | First<br>Language | Test<br>Date | Test<br>Score | Test<br>Date | Test<br>Score | Test<br>Date       | Test<br>Score | Testing<br>Instrument | Comments               |
| RM         | 4     | Е                 | 8/08         | 34/197        | 12/08        | 40/205        | 5/09               | 40+/202       | DRA/NWEA              |                        |
| AleR       | 4     | Е                 | 8/08         | 30/188        | 12/08        | 38/187        | 5/09               | 38/175        | DRA/NWEA              | Taking to SAT mid year |
| AlyR       | 4     | Е                 | 8/08         | 30/209        | 12/08        | 40/197        | 5/09               | 40+/208       | DRA/NWEA              |                        |
|            |       |                   |              |               |              |               |                    |               |                       |                        |
|            |       |                   |              |               |              |               |                    |               |                       |                        |
|            |       |                   |              |               |              |               |                    |               |                       |                        |
|            |       |                   |              |               |              |               |                    |               |                       |                        |
|            |       |                   |              |               |              |               |                    |               |                       |                        |
|            |       |                   |              |               |              |               |                    |               |                       |                        |
|            |       |                   |              |               |              |               |                    |               |                       |                        |

Contact Person: E-Mail:

|            |       |                   | Begi         | eginning Mide |              | <u>ddle</u>   | <b>End of Year</b> |               |                       |          |  |  |
|------------|-------|-------------------|--------------|---------------|--------------|---------------|--------------------|---------------|-----------------------|----------|--|--|
| First Name | Grade | First<br>Language | Test<br>Date | Test<br>Score | Test<br>Date | Test<br>Score | Test<br>Date       | Test<br>Score | Testing<br>Instrument | Comments |  |  |
| TC         | 5     | Е                 | 8/08         | 30/204        | 12/8         | 38/205        | 5/09               | 207           | DRA/NWEA              |          |  |  |
| WS         | 5     | Е                 | 8/08         | 30/200        | 12/8         | 34/205        | Student withdrew   |               | DRA/NWEA              |          |  |  |
| AZ         | 5     | Е                 | 8/08         | 34/200        | 12/8         | 38/195        | 5/09               | 201           | DRA/NWEA              |          |  |  |
| DJ         | 5     | Е                 | 8/08         | 30/192        | 12/8         | 38/189        | 5/09               | 208           | DRA/NWEA              |          |  |  |
|            |       |                   |              |               |              |               |                    |               |                       |          |  |  |
|            |       |                   |              |               |              |               |                    |               |                       |          |  |  |
|            |       |                   |              |               |              |               |                    |               |                       |          |  |  |
|            |       |                   |              |               |              |               |                    |               |                       |          |  |  |
|            |       |                   |              |               |              |               |                    |               |                       |          |  |  |
|            |       |                   |              |               |              |               |                    |               |                       |          |  |  |