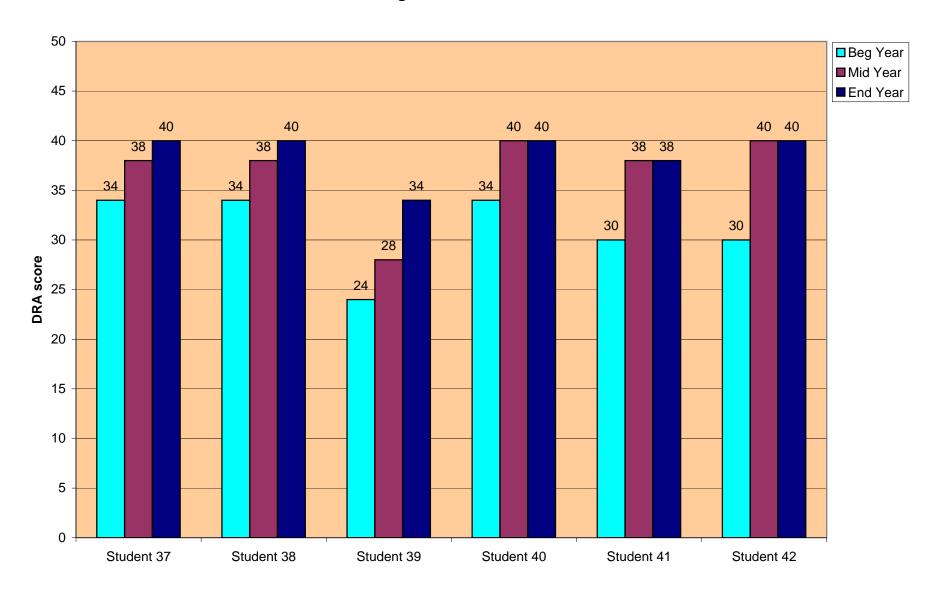

Contact Person: E-Mail: \_\_\_\_\_

|            |       | First    | Begi<br>Test | nning<br>Test | Mio<br>Test | ddle<br>Test | End ( | of Year<br>Test | Testing    |          |
|------------|-------|----------|--------------|---------------|-------------|--------------|-------|-----------------|------------|----------|
| First Name | Grade | Language | <b>Date</b>  | <b>Score</b>  | <b>Date</b> | Score        | Date  | Score           | Instrument | Comments |
| TB (SpEd)  | 3     | Е        | 8-08         | 16            | 12-08       | 20/168       | 5/09  | 28/173          | DRA/NWEA   |          |
| NE (SpEd)  | 3     | Е        | 8-08         | 6             | 12-08       | 6/161        | 5/09  | 8/155           | DRA/NWEA   |          |
| KS (SpEd)  | 3     | Е        | 8-08         | 20            | 12-08       | 24/177       | 5/09  | 24/177          | DRA/NWEA   |          |
|            |       |          |              |               |             |              |       |                 |            |          |
|            |       |          |              |               |             |              |       |                 |            |          |
| QD         | 3     | Е        | 8-08         | 30            | 12-08       | 34/197       | 5/09  | 38/205          | DRA/NWEA   |          |
|            |       |          |              |               |             |              |       |                 |            |          |
|            |       |          |              |               |             |              |       |                 |            |          |
|            |       |          |              |               |             |              |       |                 |            |          |
|            |       |          |              |               |             |              |       |                 |            |          |

|            |       |                   | Begi         | nning         | Mi           | <u>ddle</u>   | <b>End of Year</b> |               |                       |                        |
|------------|-------|-------------------|--------------|---------------|--------------|---------------|--------------------|---------------|-----------------------|------------------------|
| First Name | Grade | First<br>Language | Test<br>Date | Test<br>Score | Test<br>Date | Test<br>Score | Test<br>Date       | Test<br>Score | Testing<br>Instrument | Comments               |
| RM         | 4     | Е                 | 8/08         | 34/197        | 12/08        | 40/205        | 5/09               | 40+/202       | DRA/NWEA              |                        |
| AleR       | 4     | Е                 | 8/08         | 30/188        | 12/08        | 38/187        | 5/09               | 38/175        | DRA/NWEA              | Taking to SAT mid year |
| AlyR       | 4     | Е                 | 8/08         | 30/209        | 12/08        | 40/197        | 5/09               | 40+/208       | DRA/NWEA              |                        |
|            |       |                   |              |               |              |               |                    |               |                       |                        |
|            |       |                   |              |               |              |               |                    |               |                       |                        |
|            |       |                   |              |               |              |               |                    |               |                       |                        |
|            |       |                   |              |               |              |               |                    |               |                       |                        |
|            |       |                   |              |               |              |               |                    |               |                       |                        |
|            |       |                   |              |               |              |               |                    |               |                       |                        |
|            |       |                   |              |               |              |               |                    |               |                       |                        |