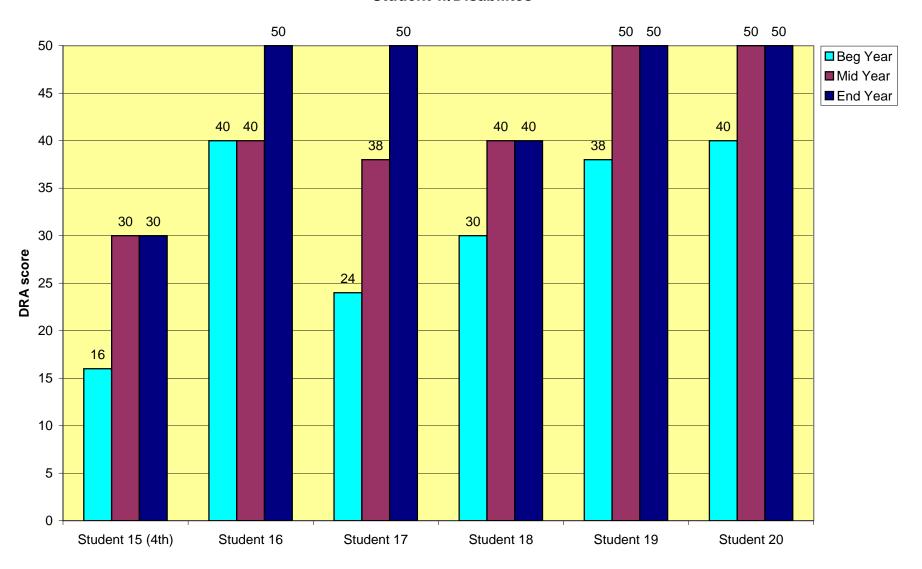

As our program has grown so has our data collection and documentation. Attached you will find:

- 1. TALES of JOY R.E.A.D. Teacher Survey summary
- 2. Parent Comment/observation summary
- 3. Individual Teacher Student Reading Test Score forms
- 4. Summative Reading score graphs, Students w/Disabilities (yellow)
- 5. Summative Reading score graphs, Regular Ed students (beige)

The attached graphs show the beginning/ middle/end of year reading scores; using either the DRA (Developmental Reading Assessment) or the NWEA MAP (Measure Academic Progress) computerized assessment. As you can see the results are very positive! **No** students showed a decline in overall reading scores for the graphed data reported!