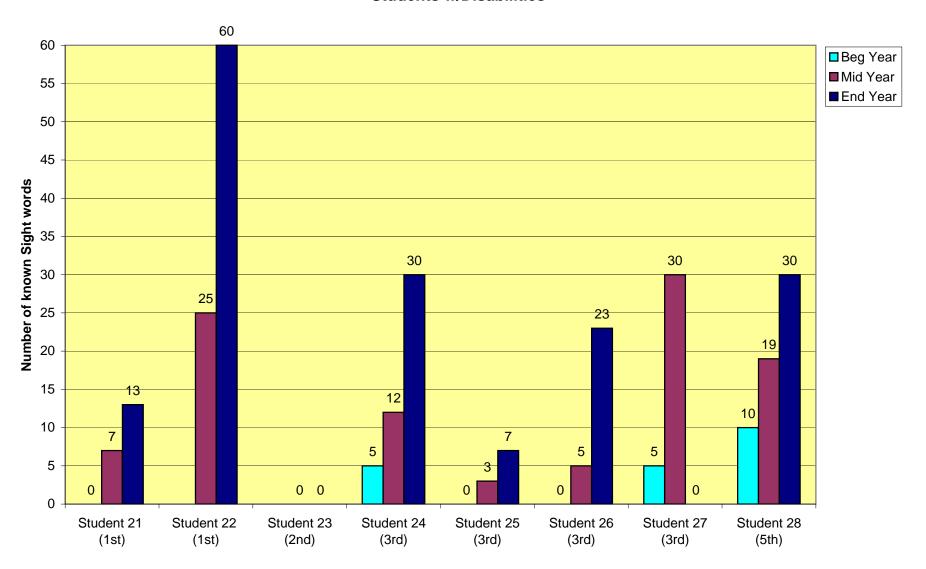

As our program has grown so has our data collection and documentation. Attached you will find:

- 1. TALES of JOY R.E.A.D. Teacher Survey summary
- 2. Parent Comment/observation summary
- 3. Individual Teacher Student Reading Test Score forms
- 4. Summative Reading score graphs, Students w/Disabilities (yellow)
- 5. Summative Reading score graphs, Regular Ed students (beige)

The attached graphs show the beginning/ middle/end of year reading scores; using either the DRA (Developmental Reading Assessment) or the NWEA MAP (Measure Academic Progress) computerized assessment. As you can see the results are very positive! **No** students showed a decline in overall reading scores for the graphed data reported!