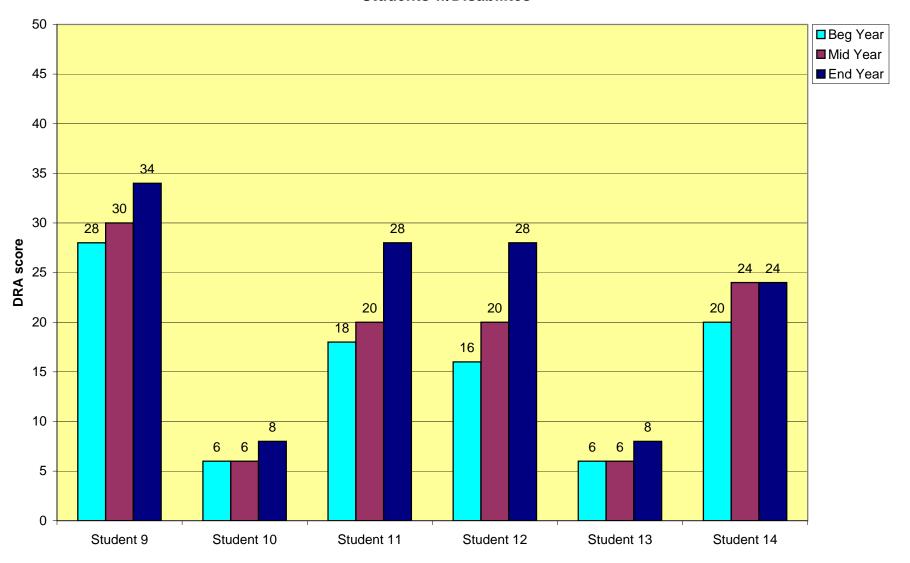

As our program has grown so has our data collection and documentation. Attached you will find:

- 1. TALES of JOY R.E.A.D. Teacher Survey summary
- 2. Parent Comment/observation summary
- 3. Individual Teacher Student Reading Test Score forms
- 4. Summative Reading score graphs, Students w/Disabilities (yellow)
- 5. Summative Reading score graphs, Regular Ed students (beige)

The attached graphs show the beginning/ middle/end of year reading scores; using either the DRA (Developmental Reading Assessment) or the NWEA MAP (Measure Academic Progress) computerized assessment. As you can see the results are very positive! **No** students showed a decline in overall reading scores for the graphed data reported!